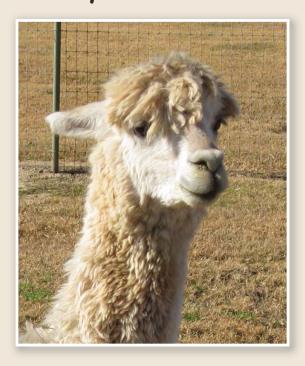

## Ameripaca's Yuletide

Type: Suri

DOB: 12/12/2001 ARI#: 831674 Color: Light Fawn Status: Proven

Dam: Peruvian Yanina

Sire: Acero Marka's Perfecto

Current Breeding: Makeanu of PVA;

Due 12/06/2010

Price: \$24,000

## Dream Girl

Yuletide was the first alpaca I ever bought, and she is worth her weight in gold! She breeds easily, births easily, and nurses easily...a dream female! Yuletide is currently pregnant with her 7th cria and is an excellent mother. She provides the support crias need, but encourages independence in them as well. She has been a wonderful start to my herd and continues to add quality crias each year. Always independent and relating to others on her terms, Yuletide is the feistiest one in the herd! She fully believes she should be handfed at all times and given special treats, looking at you in utter disbelief should you dare disagree. Yet there is something about this spirited girl that really captures your heart.