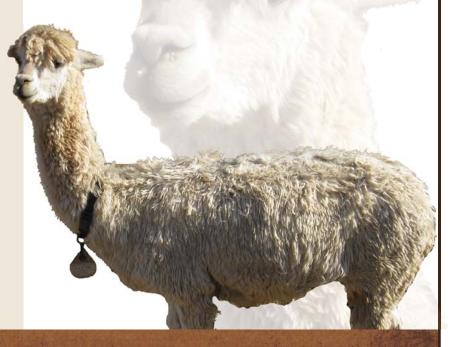

## Ameripaca's Yuletide

Type: Suri

DOB: 12/12/2001 ARI#: 831674 Color: Light Fawn Status: Proven

Dam: Peruvian Yanina

Sire: Acero Marka's Perfecto

Current Breeding: Makeanu of PVA;

Due 12/06/2010

Price: \$24,000

## Dream Girl

Yuletide was the first alpaca I ever bought, and she is worth her weight in gold! She breeds easily, births easily, and nurses easily...a dream female! Yuletide is currently pregnant with her 7th cria and is an excellent mother. She provides the support crias need, but encourages independence in them as well. She has been a wonderful start to my herd and continues to add quality crias each year. Always independent and relating to others on her terms, Yuletide is the feistiest one in the herd! She fully believes she should be handfed at all times and given special treats, looking at you in utter disbelief should you dare disagree. Yet there is something about this spirited girl that really captures your heart.