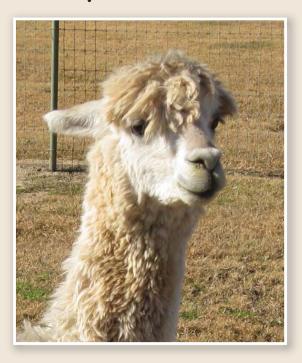

## Ameripaca's Yuletide

Type: Suri DOB: 12/12/2001 ARI#: 831674 Color: Light Fawn Status: Proven Dam: Peruvian Yanina Sire: Acero Marka's Perfecto Current Breeding: Makeanu of PVA; Due 12/06/2010

## Dream Girl

Yuletide was the first alpaca I ever bought, and she is worth her weight in gold! She breeds easily, births easily, and nurses easily...a dream female! Yuletide is currently pregnant with her 7th cria and is an excellent mother. She provides the support crias need, but encourages independence in them as well. She has been a wonderful start to my herd and continues to add quality crias each year. Always independent and relating to others on her terms, Yuletide is the feistiest one in the herd! She fully believes she should be handfed at all times and given special treats, looking at you in utter disbelief should you dare disagree. Yet there is something about this spirited girl that really captures your heart.