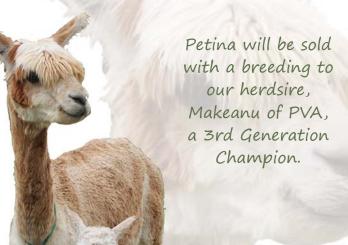

call (805) 216-6022
or visit us at www.twotreesalpacas.com

## What a Flashy Girl!

Petina has lovely penciled fleece, ranging from gold to nearly every shade of fawn, and then fading to beige on her topknot and belly. Always one to relish a scratch under the chin, Petina's gentle disposition shines through. Petina has good confirmation and a strong build. She has excellent ancestry, with her grandfather Cantano of Peru being sold for \$265,000 in 2003. She gave birth to her first cria, Makeanu's Basquiat, in July 2010, and she was a rock star! The entire birth took about 20 minutes during which time she took snack breaks! She has proven to be an attentive mother and has had an easy time nursing. As all breeders know, a female who has an easy time birthing and nursing is quite valuable.



Petina with Makeanu's Basquiat