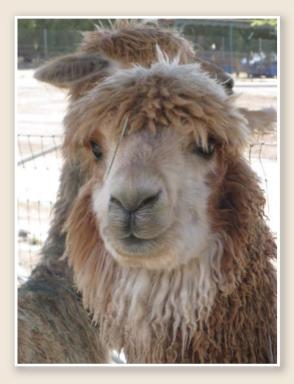

## Petina of PVA

Type: Suri

DOB: 12/04/2007 ARI#: 31167284 Color: Light Fawn Status: Proven

**Dam:** Marinella of PVA **Sire:** Pitino of PVA

**Current Breeding: Pending** 

Price: \$14,000

For more information about
Two Trees Alpacas and Petina,
call (805) 216-6022
or visit us at www.twotreesalpacas.com

## What a Flashy Girl!

Petina has lovely penciled fleece, ranging from gold to nearly every shade of fawn, and then fading to beige on her topknot and belly. Always one to relish a scratch under the chin, Petina's gentle disposition shines through. Petina has good confirmation and a strong build. She has excellent ancestry, with her grandfather Cantano of Peru being sold for \$265,000 in 2003. She gave birth to her first cria, Makeanu's Basquiat, in July 2010, and she was a rock star! The entire birth took about 20 minutes during which time she took snack breaks! She has proven to be an attentive mother and has had an easy time nursing. As all breeders know, a female who has an easy time birthing and nursing is quite valuable.