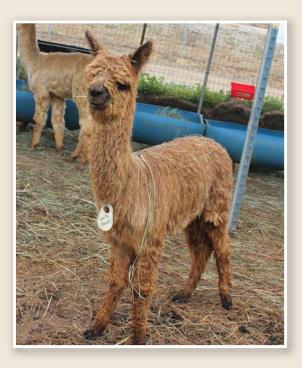

## Camille Claudel

Type: Suri

**DOB:** 11/6/2009 **ARI#:** Pending

Color: Medium Brown Status: Unproven

Dam: Danniella of PVA
Sire: Cordova of PVA

Price: \$8,000

## Gentle Natured Girl

Camille is a mini-me of her dam, Danniella. Her medium brown fleece has a reddish tone to it which glistens in the sun. She has a little white snip on the back of her front foot, as well as near her mouth and nose. Camille's sire, Cordova, is an Accoyo Jackpot son who has gorgeous locks from head

to toe. Her dam had a 12 inch staple length at her first shearing. So Camille's fleece should follow nicely in her parents' example. Camille is at a fun age where she is comfortable with people and enjoys getting fed by hand. She particularly likes when you sit in the pasture with her. She is a gentle natured girl, like her dam, and tends to be the one in the crowd who hangs back a bit. It's nice to watch her become more assertive as she grows.